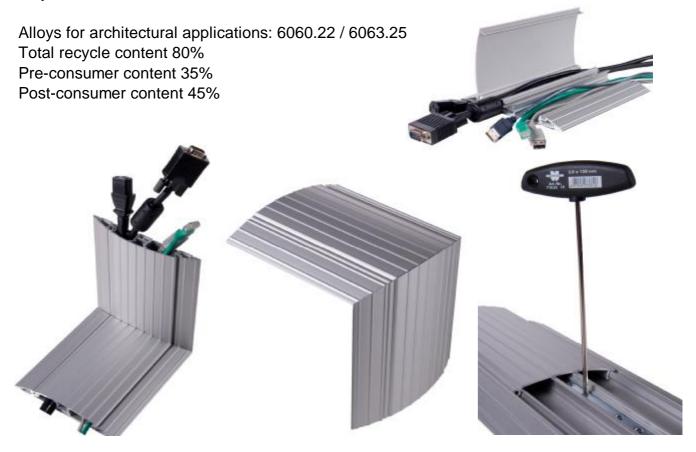

## E-MAX RECYCLED CONTENT CERTIFICATE FOR X-ECO ALLOYS

Aluminium is a fully recyclable material. E-MAX profiles are produced from at least 80% recycled aluminium.

If you are interested in our aluminum cable bridges and its features, please contact Wesjon for distribution opportunities. Phone +31 (0)88-9375662 or via info@wesjon.nl