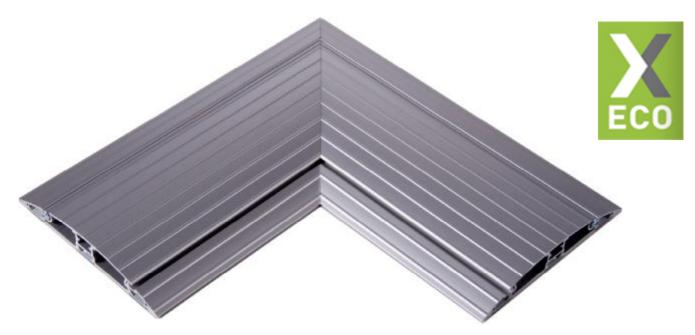

## Revolutionary aluminum cable bridge for horizontal and vertical use

- Durable product made from 80% recycled aluminum 6060.22
- Ergonomic cablebridge is filled with cables from above
- Link capability with a metal strip, which is mounted in an integrated recess
- Lid with long spring clip, which ensures a perfect click and always can be opened with a coin, key, or large paperclip
- Optional provided with 3 anti-slip strips manufactured by coextrusion HPVC / TPE for a perfect grip on any surface
- Six rows of teeth for increased grip on carpet
- Cablechannels with centregroove for easy screwing
- Two major cable channels 25 and 35 mm wide
- Light industrial loads up to 500 kg (pallet jack, coffee cart, mail cart, wheelchairs
- Available from stock in various lengths, possibly cut to size on your demand
- Superhigh quality finish
- Please, scan the QR code for detailed information