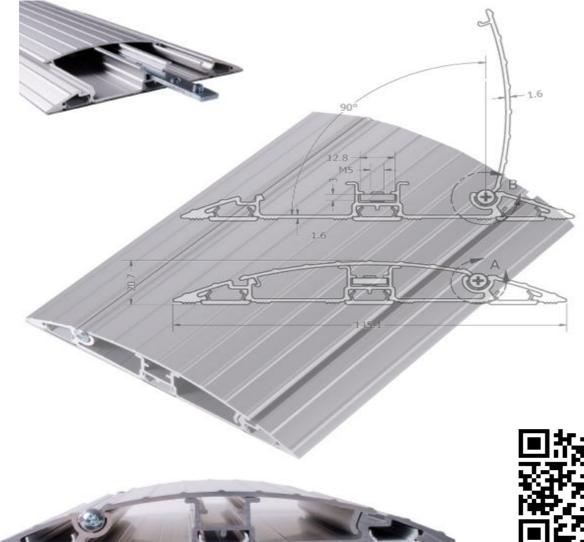

## Revolutionary aluminum cable bridge for horizontal and vertical use

- Durable product made from 80% recycled aluminum 6060.22
- Ergonomic cablebridge is filled with cables from above
- Link capability with a metal strip, which is mounted in an integrated recess
- Lid with long spring clip, which ensures a perfect click and always can be opened with a coin, key, or large paperclip
- Optional provided with 3 anti-slip strips manufactured by coextrusion HPVC / TPE for a perfect grip on any surface
- Six rows of teeth for increased grip on carpet
- Cablechannels with centregroove for easy screwing
- Two major cable channels 25 and 35 mm wide
- Light industrial loads up to 500 kg (pallet jack, coffee cart, mail cart, wheelchairs
- Available from stock in various lengths, possibly cut to size on your demand
- Superhigh quality finish
- Please, scan the QR code for detailed information